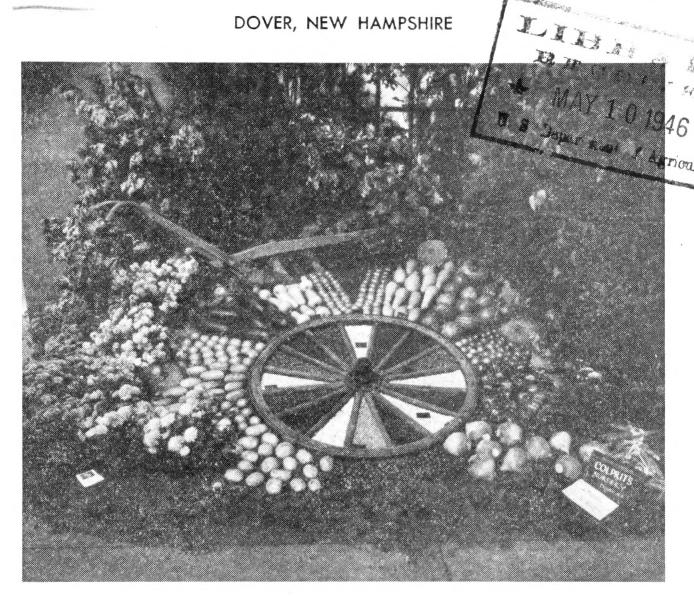

# New Chrysanthemums for 1946

COLPRIT'S NURSERY and SEED FARM

Our prize winning exhibit at the fall show of the Massachusetts Horticultural Society in 1945, showing various kinds of vegetables grown at Colprit's Nursery and Seed Farm. Between the spokes of the wagon wheel are displayed the seeds of several of the varieties which we raise. At the left are seen the new University of New Hampshire Chrysanthemums, Sunapee and Franconia in the back and Exeter in the foreground. These mums are described and priced on the opposite side of this sheet.